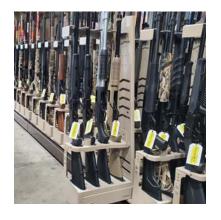

#### **VERTICAL LOCKING SLIDERS**

This staple of the Gun Warden is hands down the highest volume per square foot product on the market allowing you to get up to 50 long guns in a 4ft wide by 22in deep footprint. The product slides out to pack in the inventory while allowing you to easily reach the gun in the back. Sleds are spaced to accommodate scopes and adjustable to fit any style of gun on each sled. Comes in both 4-Gun and 5-Gun capacities. Ask about our AR Cable Kits.