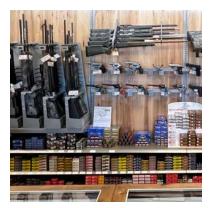

## Products

#### **MODULAR WALL & COMPONENTS**

What would be better than outfitting your entire perimeter wall in merchandisable space? Our Modular Wall system is the base of our modular system allowing all Gun Warden products to mount interchangeably as well as shelving and pegs and slat wall accessories, allowing this system to grow with your business.

#### **VERTICAL LOCKING SLIDERS**

This staple of the Gun Warden is hands down the highest volume per square foot product on the market allowing you to get up to 50 long guns in a 4ft wide by 22in deep footprint. The product slides out to pack in the inventory while allowing you to easily reach the gun in the back. Sleds are spaced to accommodate scopes and adjustable to fit any style of gun on each sled. Comes in both 4-Gun and 5-Gun capacities. Ask about our AR Cable Kits.

#### **GLASS CASE SURROUND**

This is the most versatile locking case on the market! It allows for great sight lines to your products and can be used with shelving, pegs, or our Gun Warden 4-Gun Horizontal Locking Arms or our Pistol Wardens. With integrated lighting for the Gun Displays and additional Under-Shelf Lighting Kits available for the shelves, your products will be secure, highlighted, and visible to your customers.

#### HORIZONTAL LOCKING ARMS

This display provides a waterfall effect for great visualization of each firearm as well as integrated sign holders for a neat and clean way to present pricing and features. The system adjusts both the jaw and barrel rest side to side to fit every gun, every time. When unlocked the jaw swings up and out of the way to protect your firearms from damage.