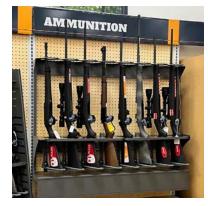

### Maximize firearm display efficiency: clear pricing, easy reading

We created the Gun Warden for businesses to better merchandise and display their products, with a design that is focused on the safety and security of all those involved.

Displays 8, 10, or 12 Long Guns while featuring new adjustable butt and barrel rests.

SAFELY DISPLAY, MERCHANDISE, & PROTECT

#### DISPLAY 8, 10, OR 12 LONG GUNS AT ONCE

 $\otimes$ 

Neatly display your firearms, showing the gun's profile while packing more inventory in the same linear footage. Adding the clip-into-place tag holders allows pricing and information to be easily read, even when the firearm is locked in a glass case.

GUN WARDEN SYSTEMS ARE THE BEST WAY TO SECURELY DISPLAY, MERCHANDISE, AND PROTECT RIFLES.