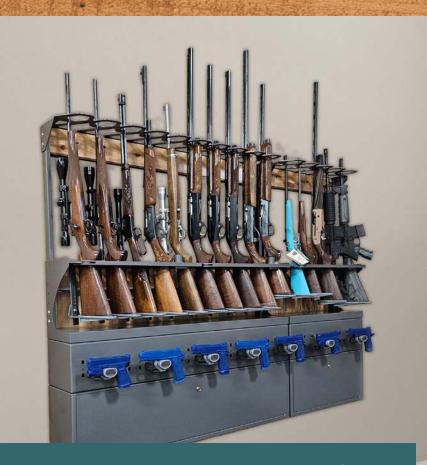

### Maximize firearm display efficiency: clear pricing, easy reading

We created the Gun Warden for businesses to better merchandise and display their products, with a design that is focused on the safety and security of all those involved.

Displays 8, 10, or 12 Long Guns while featuring new adjustable butt and barrel rests.

SAFELY DISPLAY, MERCHANDISE, & PROTECT

#### DISPLAY 8, 10, OR 12 LONG GUNS AT ONCE

 $\otimes$ 

Neatly display your firearms, showing the gun's profile while packing more inventory in the same linear footage. Adding the clip-into-place tag holders allows pricing and information to be easily read, even when the firearm is locked in a glass case.

GUN WARDEN SYSTEMS ARE THE BEST WAY TO SECURELY DISPLAY, MERCHANDISE, AND PROTECT RIFLES.