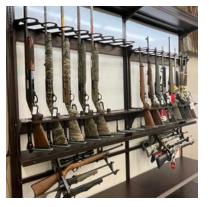

### Maximize firearm display efficiency: clear pricing, easy reading

We created the Gun Warden for businesses to better merchandise and display their products, with a design that is focused on the safety and security of all those involved.

Displays 8, 10, or 12 Long Guns while featuring new adjustable butt and barrel rests.

SAFELY DISPLAY, MERCHANDISE, & PROTECT

#### DISPLAY 8, 10, OR 12 LONG GUNS AT ONCE

 $\otimes$ 

Neatly display your firearms, showing the gun's profile while packing more inventory in the same linear footage. Adding the clip-into-place tag holders allows pricing and information to be easily read, even when the firearm is locked in a glass case.

GUN WARDEN SYSTEMS ARE THE BEST WAY TO SECURELY DISPLAY, MERCHANDISE, AND PROTECT RIFLES.