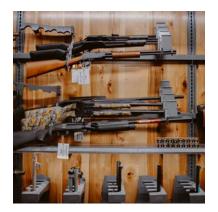

### LONG GUN DISPLAYS

### Maximize firearm display efficiency: clear pricing, easy reading

We created the Gun Warden for businesses to better merchandise and display their products, with a design that is focused on the safety and security of all those involved.

Displays 8, 10, or 12 Long Guns while featuring new adjustable butt and barrel rests.

SAFELY DISPLAY, MERCHANDISE, & PROTECT

#### DISPLAY 8, 10, OR 12 LONG GUNS AT ONCE

 $\otimes$ 

Neatly display your firearms, showing the gun's profile while packing more inventory in the same linear footage. Adding the clip-into-place tag holders allows pricing and information to be easily read, even when the firearm is locked in a glass case.

GUN WARDEN SYSTEMS ARE THE BEST WAY TO SECURELY DISPLAY, MERCHANDISE, AND PROTECT RIFLES.