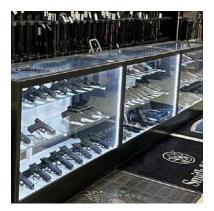

SHOWCASES

With 4ft and 5ft lengths, this counter height display can hold anything from handguns to optics to knives. All cases come with LED Lighting and 2 layers of tempered glass shelves in 10" and 12" depths. Overall case dimensions are 48" or 60" wide x 38" tall x 21" deep. Outfitted with interlocking steel bypassing doors and a fortified lock shroud, this fortress protects your most valuable products.