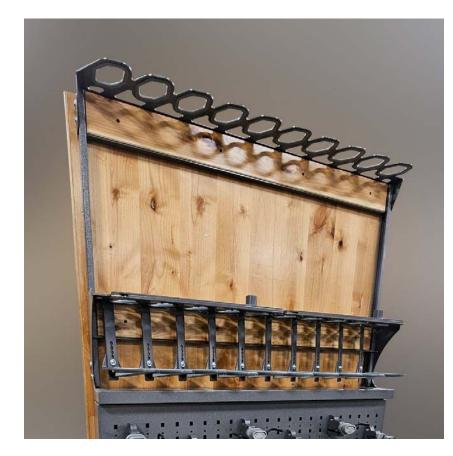

#### **VERTICAL LOCKING SLIDERS**

This staple of the Gun Warden is hands down the highest volume per square foot product on the market allowing you to get up to 50 long guns in a 4ft wide by 22in deep footprint. The product slides out to pack in the inventory while allowing you to easily reach the gun in the back. Sleds are spaced to accommodate scopes and adjustable to fit any style of gun on each sled. Comes in both 4-Gun and 5-Gun capacities. Ask about our AR Cable Kits.

#### HORIZONTAL LOCKING ARMS

This display provides a waterfall effect for great visualization of each firearm as well as integrated sign holders for a neat and clean way to present pricing and features. The system adjusts both the jaw and barrel rest side to side to fit every gun, every time. When unlocked the jaw swings up and out of the way to protect your firearms from damage.