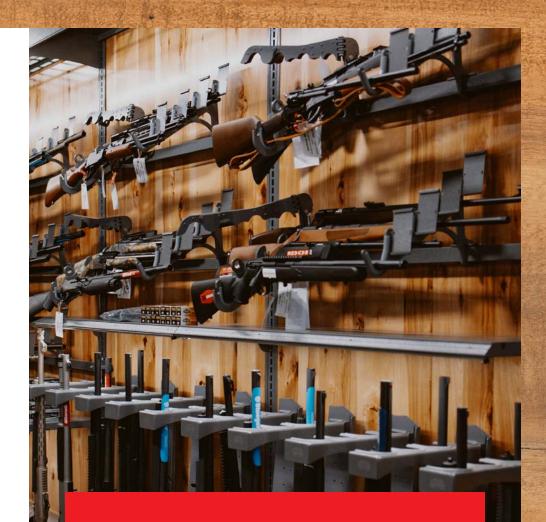

### LONG GUN DISPLAYS

### Maximize firearm display efficiency: clear pricing, easy reading

We created the Gun Warden for businesses to better merchandise and display their products, with a design that is focused on the safety and security of all those involved.

Displays 8, 10, or 12 Long Guns while featuring new adjustable butt and barrel rests.

SAFELY DISPLAY, MERCHANDISE, & PROTECT

#### DISPLAY 8, 10, OR 12 LONG GUNS AT ONCE

 $\otimes$ 

Neatly display your firearms, showing the gun's profile while packing more inventory in the same linear footage. Adding the clip-into-place tag holders allows pricing and information to be easily read, even when the firearm is locked in a glass case.

GUN WARDEN SYSTEMS ARE THE BEST WAY TO SECURELY DISPLAY, MERCHANDISE, AND PROTECT RIFLES.