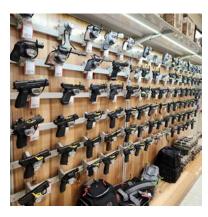

#### **PISTOL WARDEN & COMPONENTS**

Feature a solid steel bar that runs through the trigger, making it impossible to break without damaging the firearm. Since our Gun Warden products are all designed with retailers in mind, we have made them easy to use and operate. Armature wire is used to hold the gun in place allowing you to lock and unlock the gun. The Pistol Warden also adjusts side-to-side allowing up to 5 guns to fit comfortably across the 4ft bar.