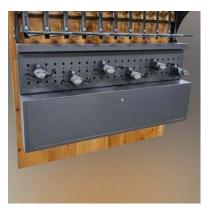

### Maximize firearm display efficiency: clear pricing, easy reading

We created the Gun Warden for businesses to better merchandise and display their products, with a design that is focused on the safety and security of all those involved.

Displays 8, 10, or 12 Long Guns while featuring new adjustable butt and barrel rests.

SAFELY DISPLAY, MERCHANDISE, & PROTECT

#### DISPLAY 8, 10, OR 12 LONG GUNS AT ONCE

 $\otimes$ 

Neatly display your firearms, showing the gun's profile while packing more inventory in the same linear footage. Adding the clip-into-place tag holders allows pricing and information to be easily read, even when the firearm is locked in a glass case.

GUN WARDEN SYSTEMS ARE THE BEST WAY TO SECURELY DISPLAY, MERCHANDISE, AND PROTECT RIFLES.