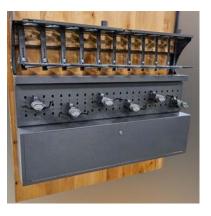

### Maximize firearm display efficiency: clear pricing, easy reading

We created the Gun Warden for businesses to better merchandise and display their products, with a design that is focused on the safety and security of all those involved.

Displays 8, 10, or 12 Long Guns while featuring new adjustable butt and barrel rests.

SAFELY DISPLAY, MERCHANDISE, & PROTECT

#### DISPLAY 8, 10, OR 12 LONG GUNS AT ONCE

 $\otimes$ 

Neatly display your firearms, showing the gun's profile while packing more inventory in the same linear footage. Adding the clip-into-place tag holders allows pricing and information to be easily read, even when the firearm is locked in a glass case.

GUN WARDEN SYSTEMS ARE THE BEST WAY TO SECURELY DISPLAY, MERCHANDISE, AND PROTECT RIFLES.