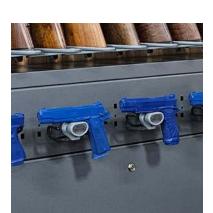

#### **PISTOL WARDEN & COMPONENTS**

Feature a solid steel bar that runs through the trigger, making it impossible to break without damaging the firearm. Since our Gun Warden products are all designed with retailers in mind, we have made them easy to use and operate. Armature wire is used to hold the gun in place allowing you to lock and unlock the gun. The Pistol Warden also adjusts side-to-side allowing up to 5 guns to fit comfortably across the 4ft bar.