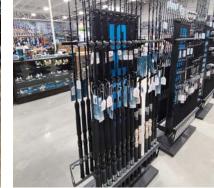

original designs such as fishing rod racks, sliding gun displays, and even a patented auto-feed shelf pusher for ammunition.

All of our retail gondolas and slat walls are customizable by both height and width to accommodate specific product lines. Additionally, you can choose wood species and stain, as well as powder coat color for the metal.