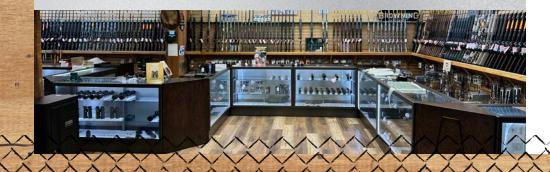

### Maximize firearm display efficiency: clear pricing, easy reading

We created the Gun Warden for businesses to better merchandise and display their products, with a design that is focused on the safety and security of all those involved.

Displays 8, 10, or 12 Long Guns while featuring new adjustable butt and barrel rests.

SAFELY DISPLAY, MERCHANDISE, & PROTECT

#### DISPLAY 8, 10, OR 12 LONG GUNS AT ONCE

 $\otimes$ 

Neatly display your firearms, showing the gun's profile while packing more inventory in the same linear footage. Adding the clip-into-place tag holders allows pricing and information to be easily read, even when the firearm is locked in a glass case.

GUN WARDEN SYSTEMS ARE THE BEST WAY TO SECURELY DISPLAY, MERCHANDISE, AND PROTECT RIFLES.