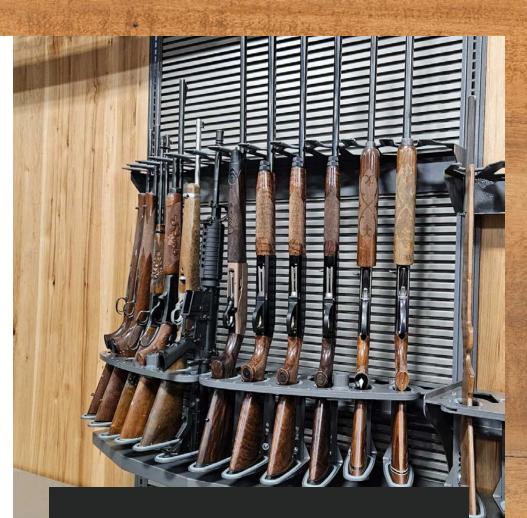

### LONG GUN DISPLAYS

### Maximize firearm display efficiency: clear pricing, easy reading

We created the Gun Warden for businesses to better merchandise and display their products, with a design that is focused on the safety and security of all those involved.

Displays 8, 10, or 12 Long Guns while featuring new adjustable butt and barrel rests.

SAFELY DISPLAY, MERCHANDISE, & PROTECT

#### DISPLAY 8, 10, OR 12 LONG GUNS AT ONCE

 $\otimes$ 

Neatly display your firearms, showing the gun's profile while packing more inventory in the same linear footage. Adding the clip-into-place tag holders allows pricing and information to be easily read, even when the firearm is locked in a glass case.

GUN WARDEN SYSTEMS ARE THE BEST WAY TO SECURELY DISPLAY, MERCHANDISE, AND PROTECT RIFLES.