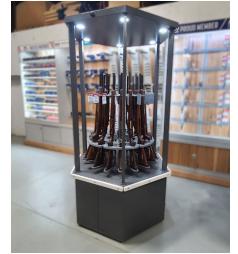

**NEW! TURRET** - A classic display with the strength of the Gun Warden. With the option of a manual or motorized rotation and with or without glass, you can optimize your floor plan and get your inventory in front of your customers securely. Turrets also feature our fully adjustable butt rest for all gun shapes and are equipped for AR cable kits.

Gun Warden Turret - 18 Long Gun Capacity - with merchandising POP sign holders

5- Gun Horizontal Locking Arms over Vertical Sliders with LED Lighthoods on Lozier

**DISPLAYS** 

**HORIZONTAL LOCKING ARMS** - The Gun Warden product that started it all, our Horizontal Locking Arms. This display provides a waterfall effect for great visualization of each firearm as well as integrated sign holders for a neat and clean way to present pricing and features. The system adjusts both the jaw and barrel rest side to side to fit every gun, every time. When unlocked the jaw swings up and out of the way to protect your firearms from damage. Our 4-Gun Arm will fit inside our Glass Case Surround and is a great way to feature your high-end guns and pair them with our volume Vertical Sliders. Available in both 4-Gun and 5-Gun capacities. Ask about our AR Cable Kits.