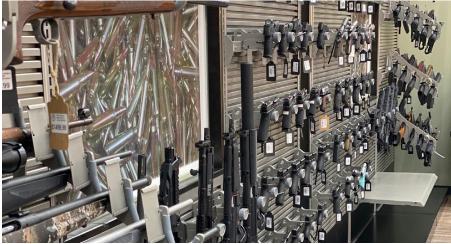

Gun Warden Turret - 18 Long Gun Capacity - with merchandising POP sign holders

5- Gun Horizontal Locking Arms over Vertical Sliders with LED Lighthoods on Lozier

**DISPLAYS** 

**HORIZONTAL LOCKING ARMS** - The Gun Warden product that started it all, our Horizontal Locking Arms. This display provides a waterfall effect for great visualization of each firearm as well as integrated sign holders for a neat and clean way to present pricing and features. The system adjusts both the jaw and barrel rest side to side to fit every gun, every time. When unlocked the jaw swings up and out of the way to protect your firearms from damage. Our 4-Gun Arm will fit inside our Glass Case Surround and is a great way to feature your high-end guns and pair them with our volume Vertical Sliders. Available in both 4-Gun and 5-Gun capacities. Ask about our AR Cable Kits.

**VERTICAL SLIDERS** - This staple of the Gun Warden is hands down the highest volume per square foot product on the market allowing you to get up to 50 long guns in a 4ft wide by 22in deep footprint. The product slides out to pack in the inventory while allowing you to easily reach the gun in the back. Sleds are spaced to accommodate scopes and adjustable to fit any style of gun on each sled. Comes in both 4-Gun and 5-Gun capacities. Ask about our AR Cable Kits.