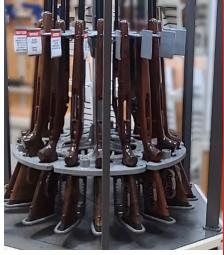

**NEW! TURRET** - A classic display with the strength of the Gun Warden. With the option of a manual or motorized rotation and with or without glass, you can optimize your floor plan and get your inventory in front of your customers securely. Turrets also feature our fully adjustable butt rest for all gun shapes and are equipped for AR cable kits.

Gun Warden Turret - 18 Long Gun Capacity - with merchandising POP sign holders

5- Gun Horizontal Locking Arms over Vertical Sliders with LED Lighthoods on Lozier

**DISPLAYS** 

**HORIZONTAL LOCKING ARMS** - The Gun Warden product that started it all, our Horizontal Locking Arms. This display provides a waterfall effect for great visualization of each firearm as well as integrated sign holders for a neat and clean way to present pricing and features. The system adjusts both the jaw and barrel rest side to side to fit every gun, every time. When unlocked the jaw swings up and out of the way to protect your firearms from damage. Our 4-Gun Arm will fit inside our Glass Case Surround and is a great way to feature your high-end guns and pair them with our volume Vertical Sliders. Available in both 4-Gun and 5-Gun capacities. Ask about our AR Cable Kits.