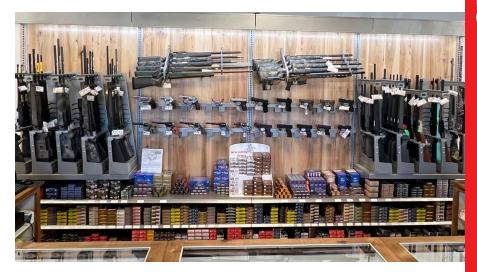

**VERTICAL SLIDERS** - This staple of the Gun Warden is hands down the highest volume per square foot product on the market allowing you to get up to 50 long guns in a 4ft wide by 22in deep footprint. The product slides out to pack in the inventory while allowing you to easily reach the gun in the back. Sleds are spaced to accommodate scopes and adjustable to fit any style of gun on each sled. Comes in both 4-Gun and 5-Gun capacities. Ask about our AR Cable Kits.

**STATIC VERTICALS** - This is a play on the classic vertical display but it gives you a better view of each gun and added security. This pairs perfectly with Undercase Storage or shelving to keep your add-on sales, accessories, and ammo within reach.