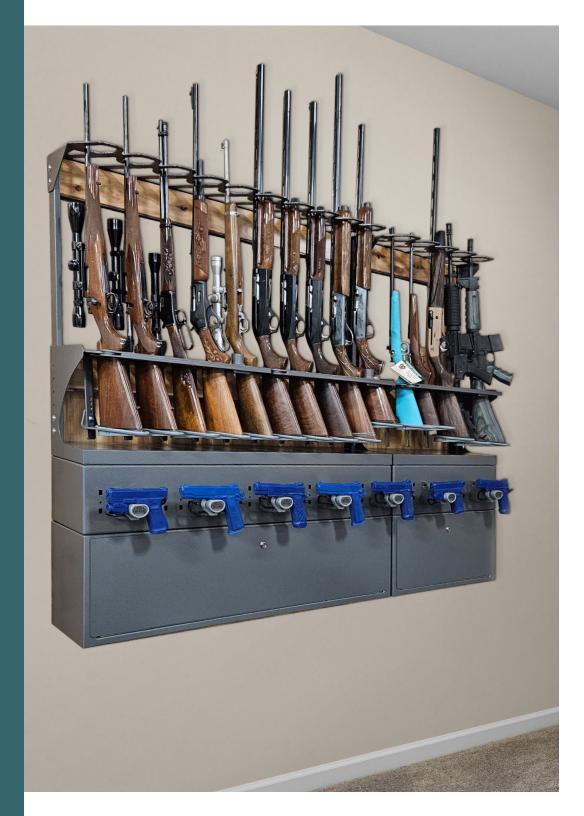

# **PRODUCT GUIDE**

An innovative residential product that provides a safe and secure way to display firearms at home

Home Guardian provides
the same innovative and secure
ways to display firearms, but
for you and your customers'
homes. Aside from securing your
firearms, the Home Guardian
system also protects the
condition of your firearms.