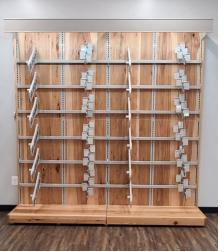

Ask us how to sell this in your retail or purchase it for your home use.

Slat Wall Inserts

**Furniture Finished Wood Panels** 

**MODULAR WALL** - What would be better than outfitting your entire perimeter wall in merchandisable space? Our QWD Mod Wall system is the base of our modular system allowing all Gun Warden products to mount interchangeably as well as shelving and pegs and slat wall accessories, allowing this system to grow with your business.

- The sections are 4ft on center slotted uprights with backer panels
- Available heights: 6ft and 8ft
- Backer options available: decorative wood panels, metal backers, or 1" aluminum slat wall.
- System features:
  - Heavy-duty uprights
  - Steel base with leveler feet
  - Universal mounting system to always find at least 6 anchor points.

This wall system is a class act whether your store aesthetic is metal urban tactical, timeless wood furniture library, or your custom hybrid package.