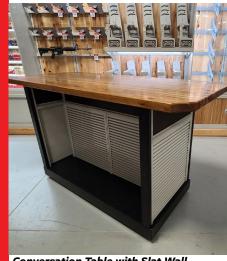

Wood Showcase

Conversation Table with Slat Wall

**CONVERSATION TABLE** - For the new style of Gun Shop the Conversation Table allows you to have your customers interact with the firearms on the wall. When they are ready to see a gun you can unlock it from the Gun Warden System and stand shoulder to shoulder with your customer and go over the gun together.