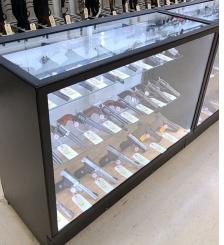

### 4-Gun Horizontal Locking Arms

**Pistol Wardens** 

Metal Security Showcase

SHOWCASES

Qo

COUNTERS

Metal Security Showcase - Steel Doors

**SHOWCASES** - If you are looking for a workhorse fixture in your shop, look no further! With 4ft and 5ft lengths, this counter height display can hold anything from handguns to optics to knives. All cases come with LED Lighting and 2 layers of tempered glass shelves in 10" and 12" depths. Overall case dimensions are 48" or 60" wide x 38" tall x 21" deep. Outfitted with interlocking steel bypassing doors and a fortified lock shroud, this fortress protects your most valuable products.

Metal High-Security Case - What sets our Metal Showcase apart is our 1/4" tempered glass with security film, 1/4" polycarbonate top and front, and welded frame providing a smash-resistant case. For convenience, we provide a removable toe-kick so you can hardwire all case lights together.