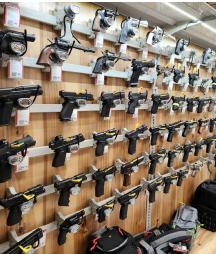

4-Gun Non-Locking Sliders on QWD Mod. Wall

Pistol Wardens on QWD Mod. Wall

**PISTOL WARDEN** - Feature a solid steel bar that runs through the trigger, making it impossible to break without damaging the firearm. Since our Gun Warden products are all designed with retailers in mind, we have made them easy to use and operate. Armature wire is used to hold the gun in place allowing you to lock and unlock the gun. The Pistol Warden also adjusts side-to-side allowing up to 5 guns to fit comfortably across the 4ft bar. They also come with sign holders to keep the wall clean and neat. Pair the Pistol Warden with a Glass Case Display, Undercase Storage, or Shelves to complete the display. Add a Long Gun Barrel Rest for single-depth displays. Ask about our AR Cable Kits. Complete the display by pairing the Pistol Warden with a Glass Case Surround, Undercase Storage, or Shelves.