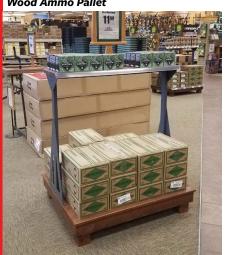

**WOOD BULK PALLET** - The Wood Ammo Pallet is a dream come true! Finally a pallet fixture you can move confidently with a pallet jack, with the accessory table at the top. This is the perfect shot shell fixture and it also works great for footwear, coolers, etc.

#### Wood Ammo Pallet

Gondola with Slat Wall and Ammo Shelves

**T-Shirt Tower** 

**Rod Racks** 

**URES** 

**Nesting Tables** 

**Gondo Tower** 

QWD Modular 2-way