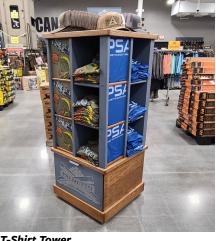

#### Wood Ammo Pallet

Gondola with Slat Wall and Ammo Shelves

**T-Shirt Tower** 

**Rod Racks** 

**URES** 

**Nesting Tables** 

**Gondo Tower** 

QWD Modular 2-way