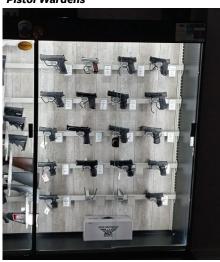

4-Gun Non-Locking Sliders on QWD Mod. Wall

Pistol Wardens on QWD Mod. Wall

**PISTOL WARDEN** - Feature a solid steel bar that runs through the trigger, making it impossible to break without damaging the firearm. Since our Gun Warden products are all designed with retailers in mind, we have made them easy to use and operate. Armature wire is used to hold the gun in place allowing you to lock and unlock the gun. The Pistol Warden also adjusts side-to-side allowing up to 5 guns to fit comfortably across the 4ft bar. They also come with sign holders to keep the wall clean and neat. Pair the Pistol Warden with a Glass Case Display, Undercase Storage, or Shelves to complete the display. Add a Long Gun Barrel Rest for single-depth displays. Ask about our AR Cable Kits. Complete the display by pairing the Pistol Warden with a Glass Case Surround, Undercase Storage, or Shelves.