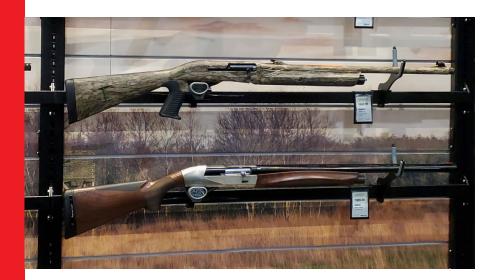

**STATIC VERTICALS** - This is a play on the classic vertical display but it gives you a better view of each gun and added security. This pairs perfectly with Undercase Storage or shelving to keep your add-on sales, accessories, and ammo within reach.