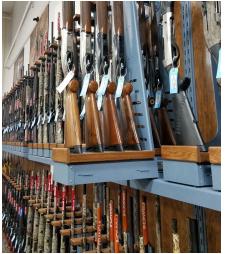

**STATIC VERTICALS** - This is a play on the classic vertical display but it gives you a better view of each gun and added security. This pairs perfectly with Undercase Storage or shelving to keep your add-on sales, accessories, and ammo within reach.