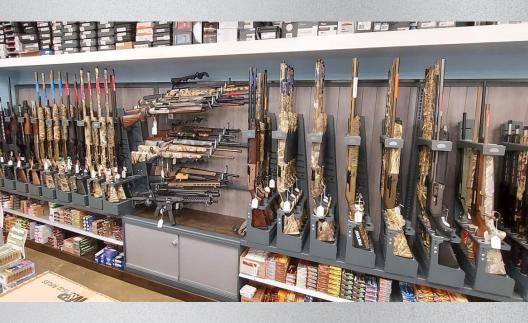

Gun Warden Turret - 18 Long Gun Capacity - with merchandising POP sign holders

5- Gun Horizontal Locking Arms over Vertical Sliders with LED Lighthoods on Lozier

**DISPLAYS** 

**HORIZONTAL LOCKING ARMS** - The Gun Warden product that started it all, our Horizontal Locking Arms. This display provides a waterfall effect for great visualization of each firearm as well as integrated sign holders for a neat and clean way to present pricing and features. The system adjusts both the jaw and barrel rest side to side to fit every gun, every time. When unlocked the jaw swings up and out of the way to protect your firearms from damage. Our 4-Gun Arm will fit inside our Glass Case Surround and is a great way to feature your high-end guns and pair them with our volume Vertical Sliders. Available in both 4-Gun and 5-Gun capacities. Ask about our AR Cable Kits.

**VERTICAL SLIDERS** - This staple of the Gun Warden is hands down the highest volume per square foot product on the market allowing you to get up to 50 long guns in a 4ft wide by 22in deep footprint. The product slides out to pack in the inventory while allowing you to easily reach the gun in the back. Sleds are spaced to accommodate scopes and adjustable to fit any style of gun on each sled. Comes in both 4-Gun and 5-Gun capacities. Ask about our AR Cable Kits.