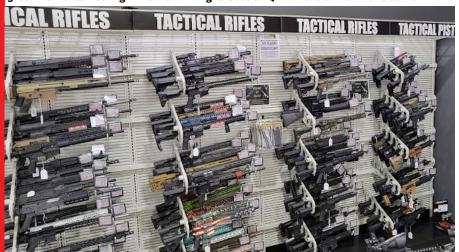

**VERTICAL SLIDERS** - This staple of the Gun Warden is hands down the highest volume per square foot product on the market allowing you to get up to 50 long guns in a 4ft wide by 22in deep footprint. The product slides out to pack in the inventory while allowing you to easily reach the gun in the back. Sleds are spaced to accommodate scopes and adjustable to fit any style of gun on each sled. Comes in both 4-Gun and 5-Gun capacities. Ask about our AR Cable Kits.