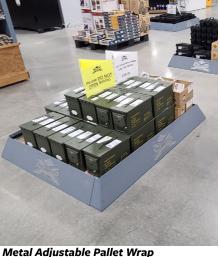

**METAL PALLET WRAP** - Instead of taking heavy ammo off a shipping pallet, use our adjustable metal pallet wrap to create an eye-catching display. Save labor hours and shelving space with bulk-stacks.