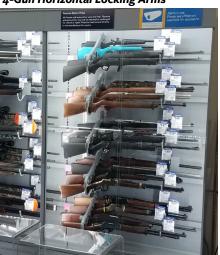

### 4-Gun Horizontal Locking Arms

**Pistol Wardens** 

Metal Security Showcase

SHOWCASES

Qo

COUNTERS

Metal Security Showcase - Steel Doors

**SHOWCASES** - If you are looking for a workhorse fixture in your shop, look no further! With 4ft and 5ft lengths, this counter height display can hold anything from handguns to optics to knives. All cases come with LED Lighting and 2 layers of tempered glass shelves in 10" and 12" depths. Overall case dimensions are 48" or 60" wide x 38" tall x 21" deep. Outfitted with interlocking steel bypassing doors and a fortified lock shroud, this fortress protects your most valuable products.