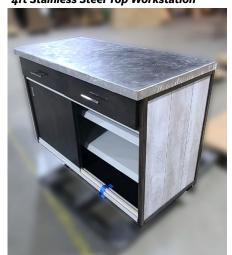

Wood Medium Security Case - Utilizes 1/4" tempered glass with security film and features solid wood and 3/4" plywood construction. It not only looks good and remains sturdy for many years of use.

4ft Stainless Steel Top Workstation