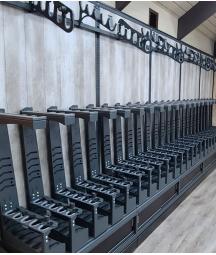

Gun Warden Turret - 18 Long Gun Capacity - with merchandising POP sign holders

5- Gun Horizontal Locking Arms over Vertical Sliders with LED Lighthoods on Lozier

**DISPLAYS** 

**HORIZONTAL LOCKING ARMS** - The Gun Warden product that started it all, our Horizontal Locking Arms. This display provides a waterfall effect for great visualization of each firearm as well as integrated sign holders for a neat and clean way to present pricing and features. The system adjusts both the jaw and barrel rest side to side to fit every gun, every time. When unlocked the jaw swings up and out of the way to protect your firearms from damage. Our 4-Gun Arm will fit inside our Glass Case Surround and is a great way to feature your high-end guns and pair them with our volume Vertical Sliders. Available in both 4-Gun and 5-Gun capacities. Ask about our AR Cable Kits.

Finish packages for all of our displays and fixtures can be found on our website: www.qualitywooddesigns.com/finish-packages

5-Gun Horizontal Locking Arms with LED Lighthoods on QWD Modular Wall with Slat Wall