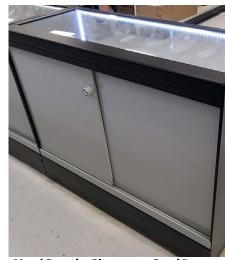

### 4-Gun Horizontal Locking Arms

**Pistol Wardens** 

Metal Security Showcase

SHOWCASES

Qo

COUNTERS

Metal Security Showcase - Steel Doors

**SHOWCASES** - If you are looking for a workhorse fixture in your shop, look no further! With 4ft and 5ft lengths, this counter height display can hold anything from handguns to optics to knives. All cases come with LED Lighting and 2 layers of tempered glass shelves in 10" and 12" depths. Overall case dimensions are 48" or 60" wide x 38" tall x 21" deep. Outfitted with interlocking steel bypassing doors and a fortified lock shroud, this fortress protects your most valuable products.

Metal High-Security Case - What sets our Metal Showcase apart is our 1/4" tempered glass with security film, 1/4" polycarbonate top and front, and welded frame providing a smash-resistant case. For convenience, we provide a removable toe-kick so you can hardwire all case lights together.