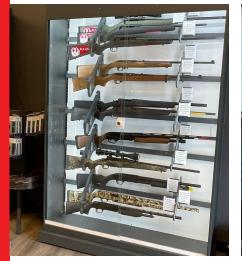

**VERTICAL SLIDERS** - This staple of the Gun Warden is hands down the highest volume per square foot product on the market allowing you to get up to 50 long guns in a 4ft wide by 22in deep footprint. The product slides out to pack in the inventory while allowing you to easily reach the gun in the back. Sleds are spaced to accommodate scopes and adjustable to fit any style of gun on each sled. Comes in both 4-Gun and 5-Gun capacities. Ask about our AR Cable Kits.

**STATIC VERTICALS** - This is a play on the classic vertical display but it gives you a better view of each gun and added security. This pairs perfectly with Undercase Storage or shelving to keep your add-on sales, accessories, and ammo within reach.