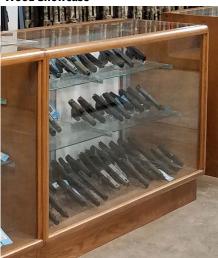

### 4-Gun Horizontal Locking Arms

**Pistol Wardens** 

Metal Security Showcase

SHOWCASES

Qo

COUNTERS

Metal Security Showcase - Steel Doors

**SHOWCASES** - If you are looking for a workhorse fixture in your shop, look no further! With 4ft and 5ft lengths, this counter height display can hold anything from handguns to optics to knives. All cases come with LED Lighting and 2 layers of tempered glass shelves in 10" and 12" depths. Overall case dimensions are 48" or 60" wide x 38" tall x 21" deep. Outfitted with interlocking steel bypassing doors and a fortified lock shroud, this fortress protects your most valuable products.

Metal High-Security Case - What sets our Metal Showcase apart is our 1/4" tempered glass with security film, 1/4" polycarbonate top and front, and welded frame providing a smash-resistant case. For convenience, we provide a removable toe-kick so you can hardwire all case lights together.

Wood Medium Security Case - Utilizes 1/4" tempered glass with security film and features solid wood and 3/4" plywood construction. It not only looks good and remains sturdy for many years of use.

4ft Stainless Steel Top Workstation