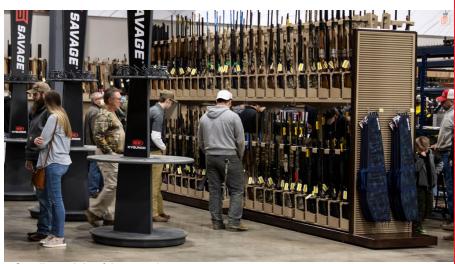

### Metal Backers

**Decorative Wood Panel** 

8ft Tall Gondola without Backers

**GONDOLAS** - Our gondola system is the most versatile retail fixture in our catalog. Available in 5ft, 6ft, 7ft, and 8ft heights, our 4ft on-center sections bolt together endlessly to fit any length. The system is supported by two merchandisable endcaps. This fixture can handle our Gun Warden System, Ammo Shelves, and can sport Slat Wall for all your other merchandising needs!