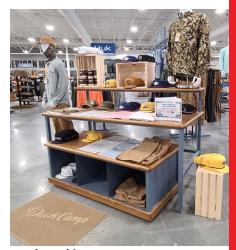

Wood Showcase

Conversation Table with Slat Wall

**CONVERSATION TABLE** - For the new style of Gun Shop the Conversation Table allows you to have your customers interact with the firearms on the wall. When they are ready to see a gun you can unlock it from the Gun Warden System and stand shoulder to shoulder with your customer and go over the gun together.