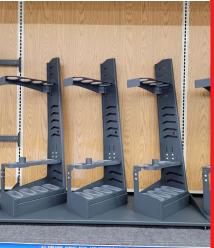

**VERTICAL SLIDERS** - This staple of the Gun Warden is hands down the highest volume per square foot product on the market allowing you to get up to 50 long guns in a 4ft wide by 22in deep footprint. The product slides out to pack in the inventory while allowing you to easily reach the gun in the back. Sleds are spaced to accommodate scopes and adjustable to fit any style of gun on each sled. Comes in both 4-Gun and 5-Gun capacities. Ask about our AR Cable Kits.

**STATIC VERTICALS** - This is a play on the classic vertical display but it gives you a better view of each gun and added security. This pairs perfectly with Undercase Storage or shelving to keep your add-on sales, accessories, and ammo within reach.